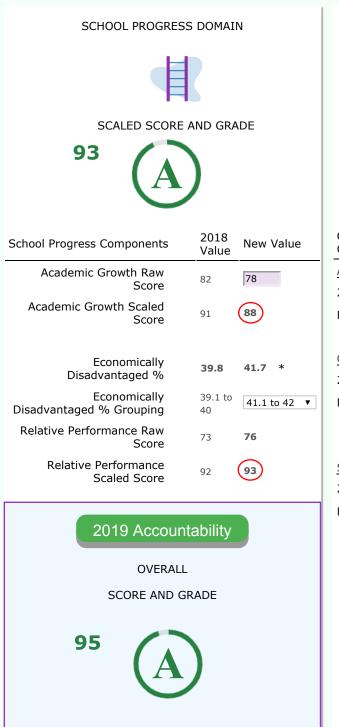

## KILLEEN ISD EARLY COLLEGE H S - 014906013

STUDENT ACHIEVEMENT DOMAIN

| Student Achievement Components | 2018<br>Value | New<br>Value |
|--------------------------------|---------------|--------------|
| STAAR Performance Approaches   | 97            | 98           |
| STAAR Performance Meets        | 87            | 89           |
| STAAR Performance Masters      | 35            | 40           |
| STAAR Performance Raw Score    | 73            | 76           |
| STAAR Performance Scaled Score | 93            | 94           |



CLOSING THE GAPS DOMAIN SCALED SCORE AND GRADE 98 Closing the Gaps Values Components Academic Achievement 2018 Values: 17 out of 17 18 out of 18 New Values: Growth 2018 Values: out of 14 14 12 out of 14 New Values: Student Success 2018 Values: out of 12 12 New Values: 12 out of 12